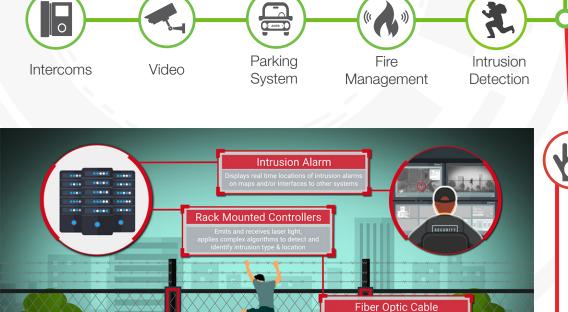

The CAMS displays, monitors and controls alarm signals from FFT Sensing Controller units. The CathexisVision FFT CAMS integration enables CathexisVision to receive information on perimeter alarm events directly from the CAMS.

In this integration, the FFT system monitors and detects alarms, and automatically sends this intrusion information to the CathexisVision VMS. The intrusion events are saved in a metadatabase and linked to the associated footage within CathexisVision. Advanced filters can be used to search the database, and operators can define a range of useful actions in response to detected alarms.

### **INTEGRATION CAPABILITIES**

- Alarm monitoring and CCTV on a single platform for efficient and streamlined operation.
- Associate cameras with alarm events for real-time visual identification.
- Search and filter the database to find alarms and associated video footage.
- Generate reports in CathexisVision on data received from the FFT CAMS.
- Create unique commands triggered by alarms, such as:
  - Record or control cameras
  - · Send event info to local or off-site control rooms
  - Send email or SMS notifications
  - Play audio clips